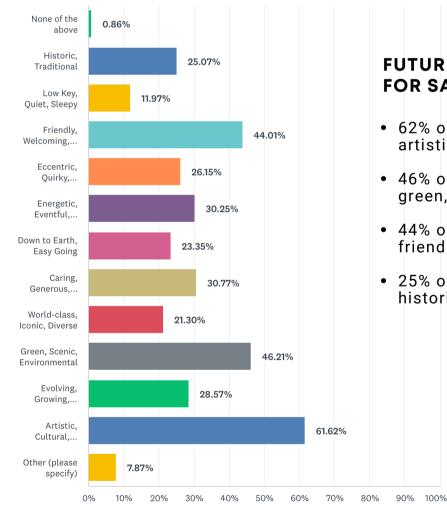

## FUTURE ASPIRATIONS FOR SARASOTA

- 62% of people aspire for Sarasota to be artistic, cultural, and creative
- 46% of people aspire for Sarasota to be green, scenic, and environmental
- 44% of people aspire for Sarasota to be friendly, welcoming, and outgoing
- 25% of people aspire for Sarasota to be historic and traditional