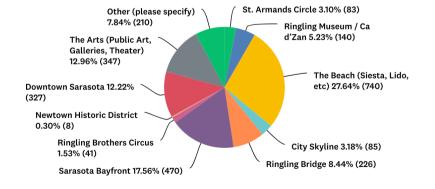

# CITY OF SARASOTA - BRAND SURVEY SUMMARY OF RESULTS

**TOTAL RESPONSES: 2681** 

54% of people think the current logo **is unique**.

67% of respondents dislike or are indifferent to the current logo.

When people think of Sarasota, the first things that come to mind are the **beaches**, the bayfront, the arts, and downtown.