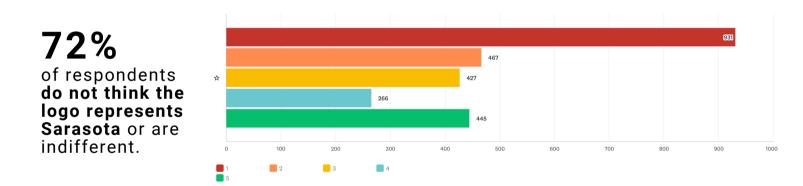

# CITY OF SARASOTA - BRAND SURVEY SUMMARY OF RESULTS

**TOTAL RESPONSES: 2681** 

54% of people think the current logo **is unique**.

67% of respondents dislike or are indifferent to the current logo.

When people think of Sarasota, the first things that come to mind are the **beaches**, the bayfront, the arts, and downtown.