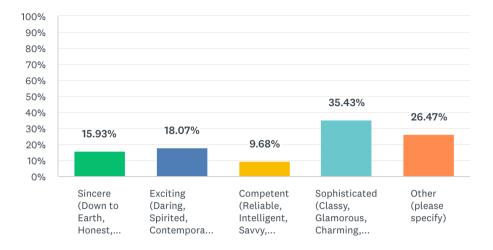

## HOW PEOPLE SEE SARASOTA

54% of respondents view Sarasota as **sophisticated** and **exciting**.